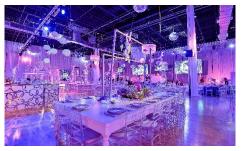

## ARENA EVENT SPACE

Roller Skating by day and performance venue at night, that is the vision for this unique space. Centrally located inside the Park, The Arena is a 16,000 square feet space that offers the perfect venue for trade shows, galas, conferences, sporting events and private parties.

Includes a built-in DJ booth and controls all 140 moving lights, DAS surround sound, mirror balls and projection screens.

| Space | Dimensions     | Occupancy                                      | Description                                                                |
|-------|----------------|------------------------------------------------|----------------------------------------------------------------------------|
| Arena | 16,000 Sq. Ft. | Reception: 2200<br>Seated: 900<br>Banquet: 650 | Private open area with Mezzanine and exclusive entrance from parking area. |