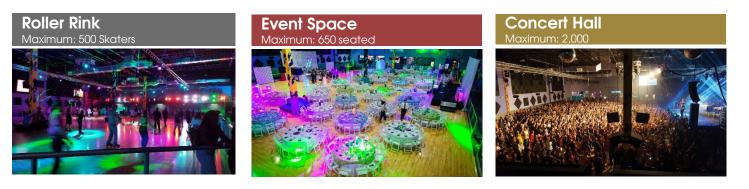

## ARENA EVENT SPACE

Roller Skating by day and performance venue at night, that is the vision for this unique space. Centrally located inside the Park, The Arena is a 16,000 square feet space that offers the perfect venue for trade shows, galas, conferences, sporting events and private parties.

Includes a built-in DJ booth and controls all 140 moving lights, DAS surround sound, mirror balls and projection screens.

| Space | Dimensions     | Occupancy                                      | Description                                                                |
|-------|----------------|------------------------------------------------|----------------------------------------------------------------------------|
| Arena | 16,000 Sq. Ft. | Reception: 2200<br>Seated: 900<br>Banquet: 650 | Private open area with Mezzanine and exclusive entrance from parking area. |