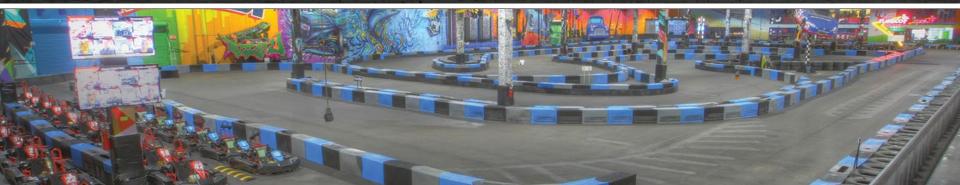

# TRACK EVENTS

#### **PRIVATE RENTALS**

Reserve the Race Track just for your Group to include your choice of Lap Races or Timed Race Sessions:

Call for Pricing Contact Event Planner for Racing Formats.

#### **SPRINT CAR RACE**

\$420 Includes: (\$42 per additional guest)

One (20) Lap Race for up to 10 Guests One Xtreme Head Sock per Driver

For groups of 10+, add a Championship Lap Race for \$260. Includes 1<sup>st</sup>, 2<sup>nd</sup> & 3<sup>rd</sup> trophies