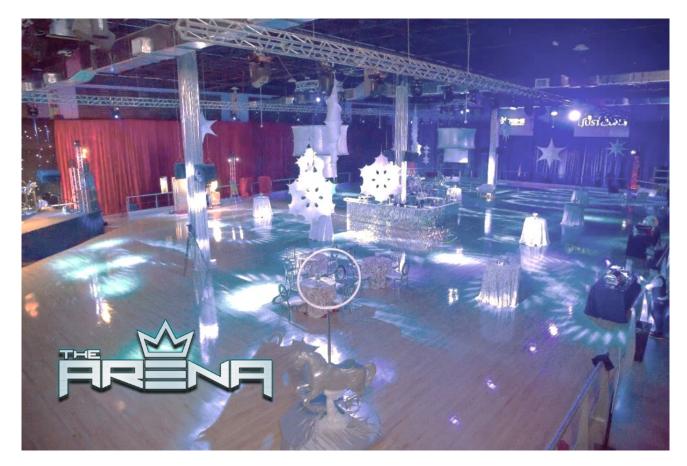

## ARENA EVENT SPACE

Roller Skating by day and performance venue at night, that is the vision for this unique space. Centrally located inside the Park, The Arena is a 16,000 square feet space that offers the perfect venue for trade shows, galas, conferences, sporting events and private parties.

Includes a built-in DJ booth and controls all 140 moving lights, DAS surround sound, mirror balls and projection screens.

| Space | Dimensions     | Occupancy                                      | Description                                                                |
|-------|----------------|------------------------------------------------|----------------------------------------------------------------------------|
| Arena | 16,000 Sq. Ft. | Reception: 2200<br>Seated: 900<br>Banquet: 650 | Private open area with Mezzanine and exclusive entrance from parking area. |