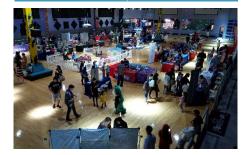

One space with endless possibilities! The Arena is 16,000 square feet and can be used for many different events including live sporting event, trade shows, private parties and galas.

## ARENA EVENT SPACE

Roller Skating by day and performance venue at night, that is the vision for this unique space. Centrally located inside the Park, The Arena is a 16,000 square feet space that offers the perfect venue for trade shows, galas, conferences, sporting events and private parties.